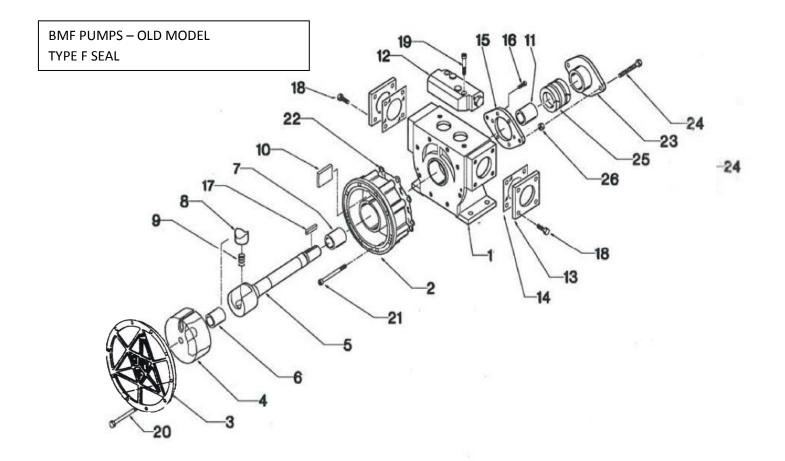

- 1 BASE
- 2 BODY
- 3 COVER
- 4 DISK
- 5 SHAFT
- 6 BUSHING
- 7 SHAFT BUSHING
- 8 CUP
- 9 SPRING
- 10 DIAPHRAGM
- 11 SHAFT BUSHING
- 12 BYPASS VALVE
- 13 FLANGE
- 14 FLANGE GASKET
- 15 PACKING FLANGE
- 16 FLANGE SCREW
- **17 KEY**
- 18 FLANGE SCREW
- 19 BYPASS SCREW
- 20 COVER SCREW
- 21 BODY SCREW
- 22 BODY GASKET
- 23 PACKING GLAND
- 24 REGULATION SCREW
- 25 PACKING SEAL
- **26 FIXING NUT**