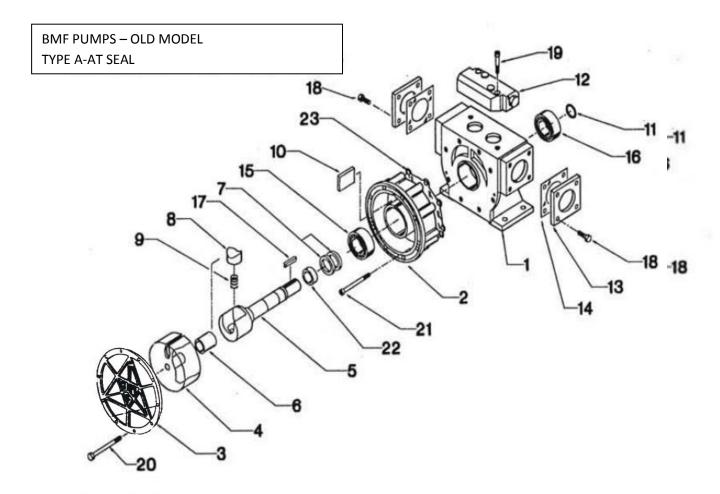

- 1 BASE
- 2 BODY
- 3 COVER
- 4 DISK
- 5 SHAFT
- 6 BUSHING
- 7 RING SEAL
- 8 CUP
- 9 SPRING
- 10 DIAPHRAGM
- 11 CIRCLIP
- 12 BYPASS VALVE
- 13 FLANGE
- 14 FLANGE GASKET
- 15 FRONT BEARING
- 16 REAR BEARING
- **17 KEY**
- 18 FLANGE SCREW
- 19 BYPASS SCREW
- 20 COVER SCREW
- 21 BODY SCREW
- 22 WEAR RING
- 23 BODY GASKET