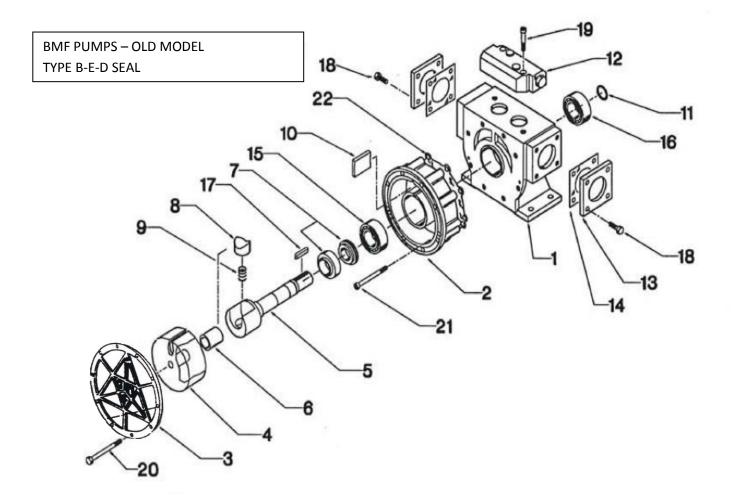

- 1 BASE
- 2 BODY
- 3 COVER
- 4 DISK
- 5 SHAFT
- 6 BUSHING
- 7 MECHANICAL SEAL
- 8 CUP
- 9 SPRING
- 10 DIAPHRAGM
- 11 CIRCLIP
- 12 BYPASS VALVE
- 13 FLANGE
- 14 FLANGE GASKET 15 FRONT BEARING
- 16 REAR BEARING
- **17 KEY**
- 18 FLANGE SCREW
- 19 BYPASS SCREW
- **20 COVER SCREW**
- 21 BODY SCREW
- 22 BODY GASKET